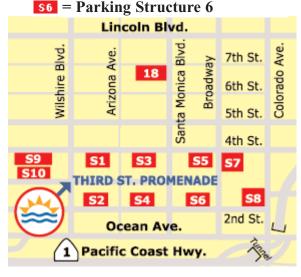

Time: Doors open at 8:45 a.m., kick-off is at 9:00 a.m. \*\*\*\*please note earlier kick-off time\*\*\*\*

Location: Yankee Doodles, 1410 3rd Street Promenade (between Santa Monica & Broadway), (310) 394-4632

Parking: Parking structure #6 (separate cost) on 2nd Street, between Santa Monica and Broadway

Cost: By Nov. 15th: \$20 per person members/guests; \$25 for non-members; \$18 for recent grads

and children under 12